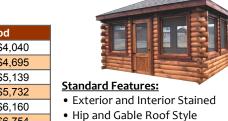

#### **Standard Features:**

- Double Wooden Plexiglass Door
- Exterior Stained
- Hip or Gable Roof Style
- 16 Rows Logs
- 1" Sheathing
- 2" Treated or White Pine Tongue and Groove Floor
- 39" x 53" Windows
- 30 Year Shingles