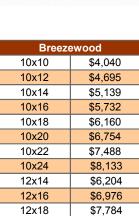

12x20

12x22

12x24

\$8,533

\$9,303

\$10,123

| Camper |          |  |
|--------|----------|--|
| 10x14  | \$5,925  |  |
| 10x16  | \$6,484  |  |
| 10x18  | \$7,081  |  |
| 10x20  | \$7,693  |  |
| 10x22  | \$8,475  |  |
| 10x24  | \$9,173  |  |
| 10x26  | \$9,871  |  |
| 12x16  | \$8,009  |  |
| 12x18  | \$8,842  |  |
| 12x20  | \$9,708  |  |
| 12x22  | \$10,592 |  |
| 12x24  | \$11,442 |  |
| 12x26  | \$12,276 |  |
| 12x28  | \$13,154 |  |
| 12x30  | \$14,185 |  |
| 12x32  | \$14,919 |  |