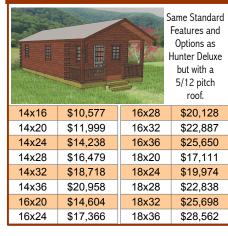

| • | 6 | W | inc | dow |
|---|---|---|-----|-----|
|---|---|---|-----|-----|

|   |       | Hunter Deluxe          | Pioneer Deluxe |            | uxe        |
|---|-------|------------------------|----------------|------------|------------|
|   |       | (gable porch optional) | (4' porch)     | (6' porch) | (8' Porch) |
|   | 12x16 | \$8,945                | \$11,322       | \$12,082   | -          |
|   | 12x20 | \$10,984               | \$13,954       | \$14,905   | \$15,736   |
| - | 12x24 | \$13,019               | \$16,583       | \$17,724   | \$18,723   |
|   | 12x28 | \$15,055               | \$19,214       | \$20,545   | \$21,710   |
|   | 12x32 | \$17,091               | \$21,843       | \$23,362   | \$24,694   |
|   |       |                        |                |            |            |
|   | 14x16 | \$11,473               | \$13,850       | \$14,610   | -          |
|   | 14x20 | \$13,119               | \$16,089       | \$17,041   | \$17,871   |
|   | 14x24 | \$15,582               | \$19,146       | \$20,287   | \$21,285   |
|   | 14x28 | \$18,047               | \$22,206       | \$23,537   | \$24,702   |
|   | 14x32 | \$20,510               | \$25,262       | \$26,782   | \$28,113   |
|   | 14x36 | \$22,974               | \$28,334       | \$30,031   | \$31,529   |
|   |       |                        |                |            |            |
|   | 16x20 | \$15,884               | \$18,854       | \$19,806   | \$20,636   |
|   | 16x24 | \$18,902               | \$22,465       | \$23,607   | \$24,605   |
|   | 16x28 | \$21,920               | \$26,079       | \$27,410   | \$28,575   |
|   | 16x32 | \$24,935               | \$29,687       | \$31,207   | \$32,538   |
|   | 16x36 | \$27,954               | \$33,313       | \$35,010   | \$36,508   |
|   |       |                        |                |            |            |