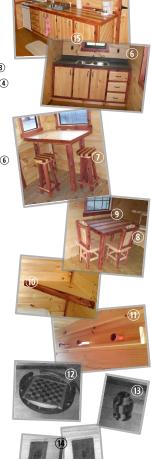

## Furniture & Options

- (2) 60"x80" Bunks + (1) 5x5 Bathroom w/ overhead Loft & Rail \$685 ①
- Roll Out Drawer \$100 ②

#### Cabinets

- 24"x30" Corner Cabinet \$86 ③
- 30"x36" 2 Door Cabinet \$130 4
- 20"x24" Medicine Cabinet w/

#### Mirror \$114

• 6' Sink w/ 4 Doors (Maple Top) \$414, Per additional foot \$57 ⑤ o Formica Tops, Less \$7 per ft ⑥ o Per Drawer \$36

#### Chairs

- 20" Bar Stools \$100 ①
- 40" Ext. Porch Bench \$130
- High Back Chairs \$165 ®

#### **Free Standing Beds**

- Bunk Bed \$642
- Queen Bed \$336

#### **Maple Top Tables**

- 20"x40" Coffee Table \$164
- 30"x40" Table \$228 ⑨
- Butcher Block Tops, Add 20%

#### Shelves

- 30" Corner Shelf \$18 @
- 12"x36" Shelf \$47

#### Misc

- 20"x30" Cedar Toy Chest \$143
- Deadbolt \$64
- Lazy Susan \$51 <sup>®</sup>
- 3 Peg Coat Hanger \$24 11
- Pen Holder \$17 <sup>®</sup>
- Receptacle & Switch Plate Covers \$8ea (4)
- AC Opening \$57
- 10 Gallon Water Heater \$400
- Pedestal Sink \$85
- 32" 1 Piece Shower w/ Head \$828
- Pocket Door \$214
- Stain & Clear Coat Floor \$1.42 sq. ft.
- Outhouse \$1,371

• Stainless Twin Sink (installed) \$142 <sup>(5)</sup>

 Stainless Single Sink (installed) \$128

• Toilet \$128