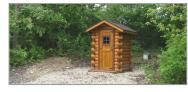

#### Misc

- 20"x30" Cedar Toy Chest \$143
- Deadbolt \$64
- Lazy Susan \$51 <sup>®</sup>
- 3 Peg Coat Hanger \$24 11
- Pen Holder \$17 <sup>®</sup>
- Receptacle & Switch Plate Covers \$8ea (4)
- AC Opening \$57
- 10 Gallon Water Heater \$400
- Pedestal Sink \$85
- 32" 1 Piece Shower w/ Head \$828
- Pocket Door \$214
- Stain & Clear Coat Floor \$1.42 sq. ft.
- Outhouse \$1,371