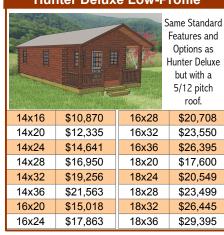

| Hunter Deluxe          | Pioneer Deluxe                                                                                                                                                 |                                                                                                                                                                                                                                                                                                                  | ixe                                                                                                                                                                                                                                                                                                                                                                                                                                                                                                                                                                                                                                                                                                                                                                                                                                                                                    |
|------------------------|----------------------------------------------------------------------------------------------------------------------------------------------------------------|------------------------------------------------------------------------------------------------------------------------------------------------------------------------------------------------------------------------------------------------------------------------------------------------------------------|----------------------------------------------------------------------------------------------------------------------------------------------------------------------------------------------------------------------------------------------------------------------------------------------------------------------------------------------------------------------------------------------------------------------------------------------------------------------------------------------------------------------------------------------------------------------------------------------------------------------------------------------------------------------------------------------------------------------------------------------------------------------------------------------------------------------------------------------------------------------------------------|
| (gable porch optional) | (4' porch)                                                                                                                                                     | (6' porch)                                                                                                                                                                                                                                                                                                       | (8' Porch)                                                                                                                                                                                                                                                                                                                                                                                                                                                                                                                                                                                                                                                                                                                                                                                                                                                                             |
| \$9,190                | \$11,638                                                                                                                                                       | \$12,420                                                                                                                                                                                                                                                                                                         | -                                                                                                                                                                                                                                                                                                                                                                                                                                                                                                                                                                                                                                                                                                                                                                                                                                                                                      |
| \$11,289               | \$14,349                                                                                                                                                       | \$15,328                                                                                                                                                                                                                                                                                                         | \$16,184                                                                                                                                                                                                                                                                                                                                                                                                                                                                                                                                                                                                                                                                                                                                                                                                                                                                               |
| \$13,386               | \$17,057                                                                                                                                                       | \$18,232                                                                                                                                                                                                                                                                                                         | \$19,260                                                                                                                                                                                                                                                                                                                                                                                                                                                                                                                                                                                                                                                                                                                                                                                                                                                                               |
| \$15,483               | \$19,766                                                                                                                                                       | \$21,137                                                                                                                                                                                                                                                                                                         | \$22,337                                                                                                                                                                                                                                                                                                                                                                                                                                                                                                                                                                                                                                                                                                                                                                                                                                                                               |
| \$17,579               | \$22,474                                                                                                                                                       | \$24,039                                                                                                                                                                                                                                                                                                         | \$25,410                                                                                                                                                                                                                                                                                                                                                                                                                                                                                                                                                                                                                                                                                                                                                                                                                                                                               |
|                        |                                                                                                                                                                |                                                                                                                                                                                                                                                                                                                  |                                                                                                                                                                                                                                                                                                                                                                                                                                                                                                                                                                                                                                                                                                                                                                                                                                                                                        |
| \$11,793               | \$14,241                                                                                                                                                       | \$15,024                                                                                                                                                                                                                                                                                                         | -                                                                                                                                                                                                                                                                                                                                                                                                                                                                                                                                                                                                                                                                                                                                                                                                                                                                                      |
| \$13,489               | \$16,548                                                                                                                                                       | \$17,528                                                                                                                                                                                                                                                                                                         | \$18,383                                                                                                                                                                                                                                                                                                                                                                                                                                                                                                                                                                                                                                                                                                                                                                                                                                                                               |
| \$16,025               | \$19,696                                                                                                                                                       | \$20,871                                                                                                                                                                                                                                                                                                         | \$21,900                                                                                                                                                                                                                                                                                                                                                                                                                                                                                                                                                                                                                                                                                                                                                                                                                                                                               |
| \$18,565               | \$22,848                                                                                                                                                       | \$24,219                                                                                                                                                                                                                                                                                                         | \$25,419                                                                                                                                                                                                                                                                                                                                                                                                                                                                                                                                                                                                                                                                                                                                                                                                                                                                               |
| \$21,101               | \$25,996                                                                                                                                                       | \$27,561                                                                                                                                                                                                                                                                                                         | \$28,933                                                                                                                                                                                                                                                                                                                                                                                                                                                                                                                                                                                                                                                                                                                                                                                                                                                                               |
| \$23,639               | \$29,160                                                                                                                                                       | \$30,908                                                                                                                                                                                                                                                                                                         | \$32,450                                                                                                                                                                                                                                                                                                                                                                                                                                                                                                                                                                                                                                                                                                                                                                                                                                                                               |
|                        |                                                                                                                                                                |                                                                                                                                                                                                                                                                                                                  |                                                                                                                                                                                                                                                                                                                                                                                                                                                                                                                                                                                                                                                                                                                                                                                                                                                                                        |
| \$16,337               | \$19,396                                                                                                                                                       | \$20,376                                                                                                                                                                                                                                                                                                         | \$21,231                                                                                                                                                                                                                                                                                                                                                                                                                                                                                                                                                                                                                                                                                                                                                                                                                                                                               |
| \$19,445               | \$23,115                                                                                                                                                       | \$24,291                                                                                                                                                                                                                                                                                                         | \$25,319                                                                                                                                                                                                                                                                                                                                                                                                                                                                                                                                                                                                                                                                                                                                                                                                                                                                               |
| \$22,554               | \$26,837                                                                                                                                                       | \$28,208                                                                                                                                                                                                                                                                                                         | \$29,408                                                                                                                                                                                                                                                                                                                                                                                                                                                                                                                                                                                                                                                                                                                                                                                                                                                                               |
| \$25,659               | \$30,554                                                                                                                                                       | \$32,119                                                                                                                                                                                                                                                                                                         | \$33,490                                                                                                                                                                                                                                                                                                                                                                                                                                                                                                                                                                                                                                                                                                                                                                                                                                                                               |
| \$28,768               | \$34,289                                                                                                                                                       | \$36,037                                                                                                                                                                                                                                                                                                         | \$37,579                                                                                                                                                                                                                                                                                                                                                                                                                                                                                                                                                                                                                                                                                                                                                                                                                                                                               |
|                        | (gable porch optional) \$9,190 \$11,289 \$13,386 \$15,483 \$17,579  \$11,793 \$13,489 \$16,025 \$18,565 \$21,101 \$23,639  \$16,337 \$19,445 \$22,554 \$25,659 | (gable porch optional) (4' porch) \$9,190 \$11,638 \$11,289 \$14,349 \$13,386 \$17,057 \$15,483 \$19,766 \$17,579 \$22,474  \$11,793 \$14,241 \$13,489 \$16,548 \$16,025 \$19,696 \$18,565 \$22,848 \$21,101 \$25,996 \$23,639 \$29,160  \$16,337 \$19,396 \$19,445 \$23,115 \$22,554 \$26,837 \$25,659 \$30,554 | (gable porch optional)         (4' porch)         (6' porch)           \$9,190         \$11,638         \$12,420           \$11,289         \$14,349         \$15,328           \$13,386         \$17,057         \$18,232           \$15,483         \$19,766         \$21,137           \$17,579         \$22,474         \$24,039           \$11,793         \$14,241         \$15,024           \$13,489         \$16,548         \$17,528           \$16,025         \$19,696         \$20,871           \$18,565         \$22,848         \$24,219           \$21,101         \$25,996         \$27,561           \$23,639         \$29,160         \$30,908           \$16,337         \$19,396         \$20,376           \$19,445         \$23,115         \$24,291           \$22,554         \$26,837         \$28,208           \$25,659         \$30,554         \$32,119 |

### Hunter Deluxe Low-Profile