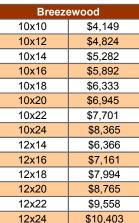

| Pioneer |       |          |  |  |
|---------|-------|----------|--|--|
|         | 10x8  | \$3,909  |  |  |
|         | 12x8  | \$4,053  |  |  |
|         | 12x10 | \$4,402  |  |  |
| 11 Rows | 14x10 | \$4,972  |  |  |
| 60.5"   | 16x10 | \$5,546  |  |  |
|         | 12x12 | \$5,346  |  |  |
|         | 12x14 | \$5,980  |  |  |
|         | 12x16 | \$6,571  |  |  |
|         | 12x18 | \$8,378  |  |  |
| 14 Rows | 12x20 | \$9,001  |  |  |
| 77"     | 12x22 | \$9,712  |  |  |
|         | 12x24 | \$10,403 |  |  |
|         |       |          |  |  |