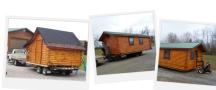

Custom

Pre-built Log Cabins

2280 State Route 45 \* Salem, OH 44460 (330) 332-9940 \* www.SalemStructures.com

| Bachelor |       |         |  |
|----------|-------|---------|--|
|          | 6x10  | \$3,073 |  |
|          | 6x12  | \$3,257 |  |
|          | 8x12  | \$3,817 |  |
| 12 Rows  | 8x14  | \$4,399 |  |
| 66"      | 10x12 | \$4,552 |  |
|          | 10x14 | \$5,073 |  |