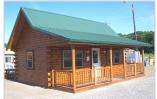

Cottage Style with 5x10 or 5x8 porch

• Electric Package (6 receptacles, 1 switch to

• Interior Walls \$39 per ft. (horizontal) and \$100 per door

• Interior Danish Oil Clear Coat \$314

- No porch (same price) = all lofts addit.
- Precut Kits 5% less (no caulk, nails, or stain)
- Railing (Rustic or Machined) \$36 per ft.
- Seamless Gutters and accessories w/ downspouts \$14 per ft.
- Screen Door \$143
  - Screened in Porch \$686
    - Thermopane Windows (white or clay) \$195
    - Timber Frame Gable \$129
    - Complete Plumbing Package \$2,689 (Includes

32" 1 Piece Shower w/ Head, 10 Gal Water Heater, Toilet, 2' Vanity, Faucets. Ready to hook into septic system and connect to water



6x10 ..... \$2,257 Open Porches 8x10 ..... \$2,400

10x10 ..... \$2,543 Thereafter, \$21.00 sq ft.



### Build on Site Log Cabins

### **Standard Features:**

- Build On Site within 20 mi.
- Free loft up to 50% building
- 29 Ga. 40yr Steel Roof
- 36" 9-Lite Steel Door
- 12-12 Pitch Roof
- 4x6 Rafters
- 4x10 Ridge Beam
- 17 Rows 4x6 Logs
- 2" Sheathing
- Stained with Perma Chink
- 2" Treated Floor
- 6 Windows

| Hunter Deluxe          | Pioneer Deluxe                                                                                                                                                 |