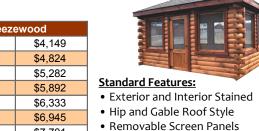

| Pioneer |       |          |  |  |
|---------|-------|----------|--|--|
|         | 10x8  | \$3,909  |  |  |
|         | 12x8  | \$4,053  |  |  |
|         | 12x10 | \$4,402  |  |  |
| 11 Rows | 14x10 | \$4,972  |  |  |
| 60.5"   | 16x10 | \$5,546  |  |  |
|         | 12x12 | \$5,346  |  |  |
|         | 12x14 | \$5,980  |  |  |
|         | 12x16 | \$6,571  |  |  |
|         | 12x18 | \$8,378  |  |  |
| 14 Rows | 12x20 | \$9,001  |  |  |
| 77"     | 12x22 | \$9,712  |  |  |
|         | 12x24 | \$10,403 |  |  |
|         |       |          |  |  |

### **Options:**

- Steel Roof vs Shingles: \$1.83 per
- Precut Kits (no caulk, nails, or stain) -5%

- Double Wooden Plexiglass Door
- Exterior Stained
- Hip or Gable Roof Style
- 16 Rows Logs
- 1" Sheathing
- 2" Treated or White Pine Tongue and Groove Floor
- 39" x 53" Windows
- 30 Year Shingles