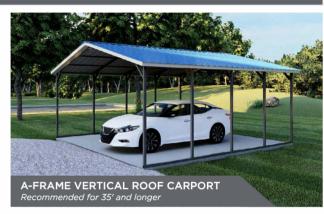

# **CARPORTS**

Prices are for regular style, open carports with 6' legs. All units include frame spaced at 5' on center, braces, and a 6" overhang. Concrete and rebar anchors are included at no cost. For ground or asphalt installation, our anchor package should be added.