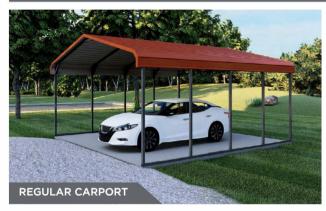

# **CARPORTS**

Prices are for regular style, open carports with 6' legs. All units include frame spaced at 5' on center, braces, and a 6" overhang. Concrete and rebar anchors are included at no cost. For ground or asphalt installation, our anchor package should be added.