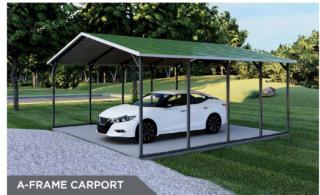

# **CARPORTS**

Prices are for regular style, open carports with 6' legs. All units include frame spaced at 5' on center, braces, and a 6" overhang. Concrete and rebar anchors are included at no cost. For ground or asphalt installation, our anchor package should be added.