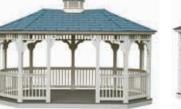

A. 16' VINYL OCTAGON Country Style, Cupola, Standing Seam Metal Roof & Composite Decking

**B. 18' VINYL OCTAGON** Colonial Style, Cupola, Screen Package & VinyLite Windows

C. 12' VINYL OCTAGON Colonial Style & Bell Roof