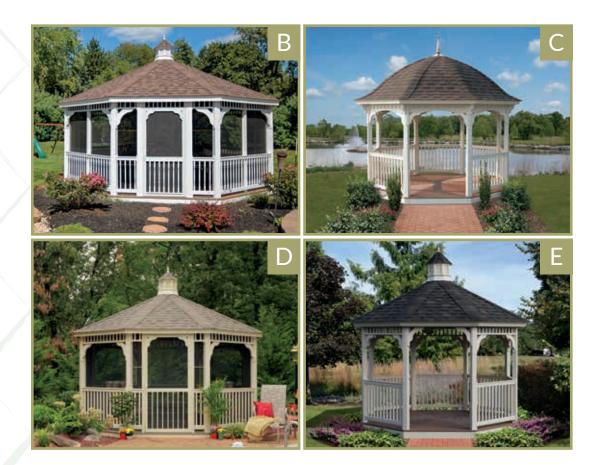

A. 20' VINYL DODECAGON Colonial Style, Cupola, Pagoda Roof, & Screen Package

**B. 16'X32' WOOD RECTANGLE** Dutch Style, Cupola, Pagoda Roof, Cedar Stain, & Cedar Shake Shingles

C. 20'X28' VINYL OVAL Colonial Style, Cupola With Custom Weathervane, Pagoda Roof, No Floor, & Benches

D. 16'X32' VINYL OVAL Colonial Style, Custom Copper Top Cupola and Weathervane, Pagoda Roof, Turned Posts, Victorian Braces, Screen Package, & Custom Double Doors

E. 30' WOOD DODECAGON Dutch Style, Cupola, Pagoda Roof, Benches, Cedar Stain, & Cedar Shakes