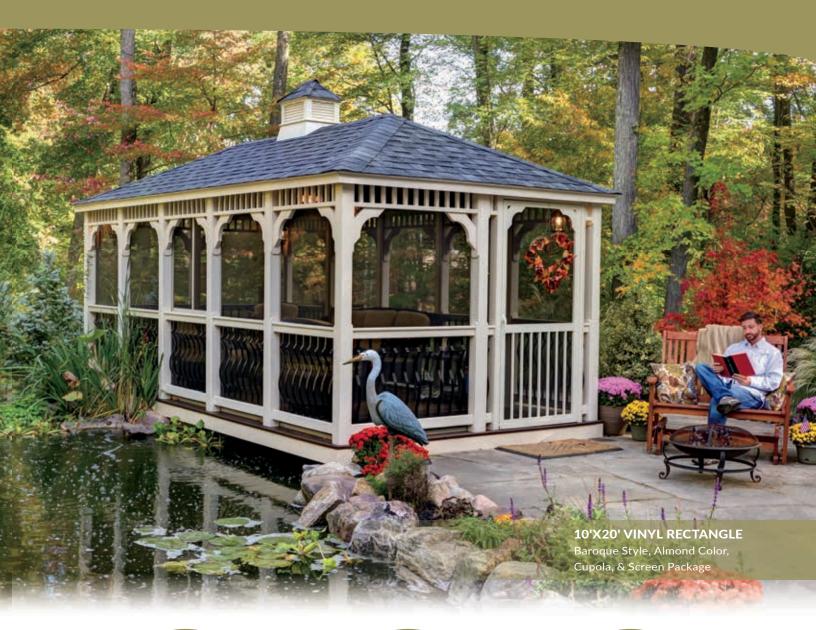

Vinyl Rectangle Gazebos

Multipurpose Living...

Rectangles maximize your living space – the perfect design for hot tubs and multi-purpose rooms.

Add custom screens, VinyLite window systems, and electrical packages to provide you with a unique, multiseasonal family room for your enjoyment.

**A. 12'X16' VINYL RECTANGLE** Colonial Style, Pagoda Roof,

Cupola, Victorian Braces, Privacy Walls, & Screen Package

**B. 12'X20' VINYL RECTANGLE** Country Style, VinyLite Windows, Cupola, & Custom Roofing