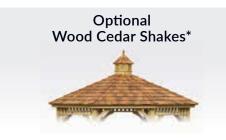

Charcoal Gray

Dual Gray

Cedar shakes will be stained clear unless otherwise requested. \* Not available with Bell Roof

#### **Optional Metal Roofing\***

Standing Seam Metal Roof

\* Not available with Bell Roof