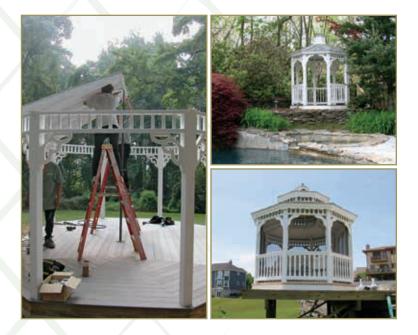

#### Kits

You deserve the gazebo of your dreams. That's why we personalize your delivery and set-up options. For those who enjoy weekend do-it-yourself projects, our gazebos come in easy-to-assemble kit form. By purchasing a kit, you're able to assemble your gazebo virtually anywhere. High decks or densely wooded areas are not a problem. This flexibility allows you to use your imagination when choosing a location for your gazebo.

### **Fully-Assembled**

Our quality-built, fully-assembled gazebos are perfect for customers who wish to have their gazebo delivered in an easy-to-reach area. We will deliver your gazebo with gentle care and sensitivity to your landscape. For more difficult terrains, our gazebos are strong enough to be craned in.