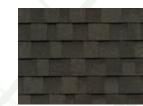

## 8. SELECT ROOFING $\lambda \approx$

Standard Architectural Asphalt Shingles Asphalt shingles come standard on all gazebos.

Dual Black

Dual Brown

Earthtone Cedar

Tuttur .

Weather Wood

Harvard Slate

Charcoal Gray

Dual Gray

Cedar shakes will be stained clear unless otherwise requested. \* Not available with Bell Roof