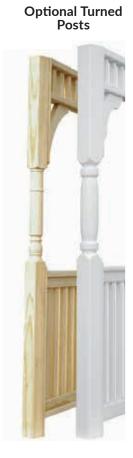

C. 14'X20' VINYL RECTANGLE Country Style, Almond Vinyl

D. 12'X20' VINYL RECTANGLE Country Style & Cupola

Create an All Seasons Space

Turned Posts Add these decorative posts for more refined appeal.

VinyLite Windows These vinyl windows can open and close to protect you from the wind and elements. Screens & door are included.