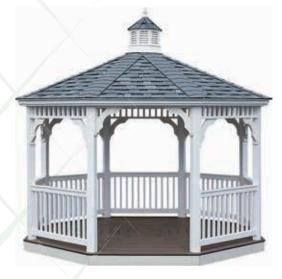

The Heart of Craftsmanship

**12' OCTAGON VINYL GAZEBO** Country Style, Cupola, 5-V Metal Roof, Composite Decking, Electrical Package & Screen Package

Outdoor Living...

Octagons are the time-honored gazebo shape. This style gives you a classic look for comfortable living.

Few investments yield as many rewards as our handcrafted gazebos. The richest reward just may be how it brings your family closer together.

A. 16' VINYL OCTAGON Country Style, Cupola, Standing Seam Metal Roof & Composite Decking

**B. 18' VINYL OCTAGON** Colonial Style, Cupola, Screen Package & VinyLite Windows

C. 12' VINYL OCTAGON Colonial Style & Bell Roof

D. 14' VINYL OCTAGON Country Style, Cupola, Almond Vinyl, & Screen Package

E. 12' VINYL OCTAGON Country Style, Cupola, & Pinnacle Roof

Create an Elegant Gardening Space

Cupola A finishing touch for the roof of your gazebo.