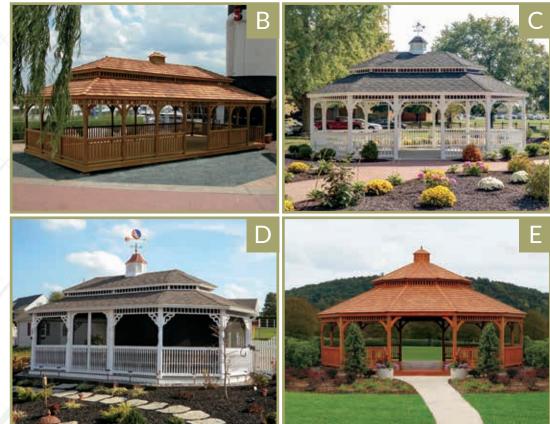

#### A.1 2'W OODO CTAGON

Colonial Style, Cupola, Composite Decking, Victorian Braces, & Mushroom Stain

#### **B.1 6'W OODO CTAGON** Dutch Style, Cupola, Cedar Shakes & Cedar Stain

**C.2 O'W OODO CTAGON** Dutch Style, Cupola, Mushroom Stain, & Ramp

**D.1 4'W OODO CTAGON** Colonial Style, Cupola, Pagoda Roof, & Cedar Shakes

E.1 O'W OODO CTAGON Dutch Style, Cupola, Composite Decking & Canyon Brown Stain

Create Memories in your Space