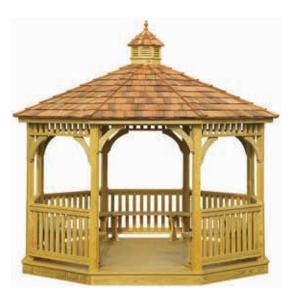

Our standard wood gazebos are made of pressure-treated Southern Yellow Pine. Our heavy-duty floor consists of double 2x6 joists and solid 2x6 wood decking boards. The 4x4 posts are laminated as standard, and support 36" high hand railings. They come with arched corner braces and 6" top spindles. The roof is built with double rafters, and sheeted with beautiful 1x6 tongue & groove boards, covered with roofing paper and architectural asphalt shingles.