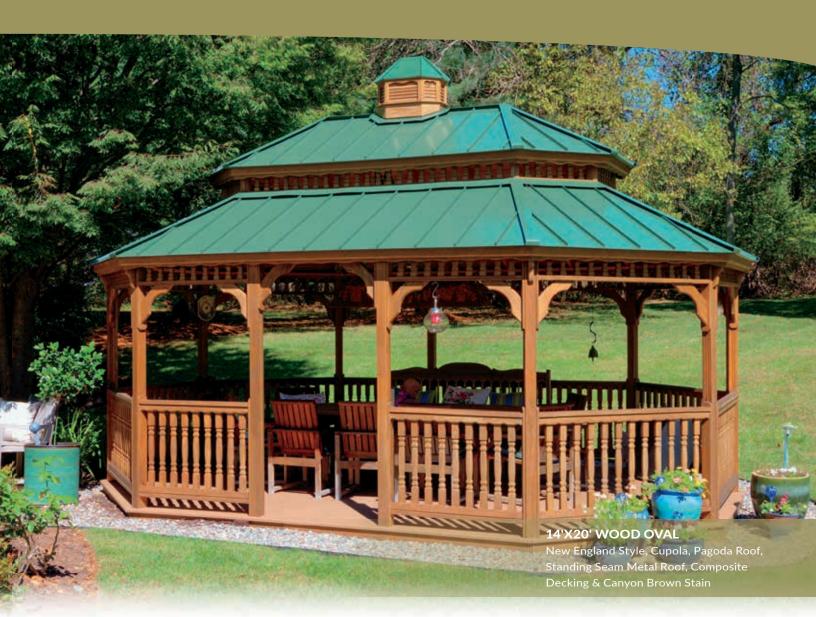

Cedar Shakes These Western Red Cedar shakes keep with an old world style.

Simple, quiet comfort is awaiting you in a handcrafted gazebo.

Wood Oval Gazebos

Comfortable Living...

Imagine a peaceful, private retreat removed from the demands of everyday life. You will not have to travel far. Relaxation is just a few steps from your back door.

#### A.1 4'X20'W OODO VAL

Baroque Style, Pagoda Roof, VinyLite Windows with Clear Film, Mahogany Stain, Composite Decking, Custom Weathervane

**B.1 2'X24'W OODO VAL** New England Style, Pagoda Roof, Cedar Shakes, & Canyon Brown Stain

C.1 2'X16'W OODO VAL Dutch Style, Cupola & Canyon Brown Stain

D.1 2'X16'W OODO VAL New England Style, Cupola, Pagoda Roof, Cedar Stain, Cedar Shakes

Create a Restful Space

**1"x6"T ongu& Groove Ceiling** This roof gives the underside of your gazebo a high quality finish, and allows for greater snow