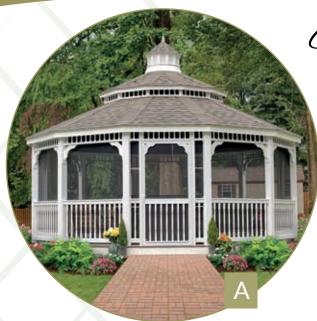

Outdoor Living...

Octagons are the time-honored gazebo shape. This style gives you a classic look for comfortable living.

Few investments yield as many rewards as our handcrafted gazebos. The richest reward just may be how it brings your family closer together.

A. 16' VINYL OCTAGON Country Style, Cupola, Standing Seam Metal Roof & Composite Decking

**B. 18' VINYL OCTAGON** Colonial Style, Cupola, Screen Package & VinyLite Windows

C. 12' VINYL OCTAGON Colonial Style & Bell Roof