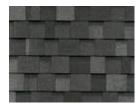

## 8. SELECT ROOFING $\lambda \approx$

Standard Architectural Asphalt Shingles Asphalt shingles come standard on all gazebos.

Dual Black

Dual Brown

Earthtone Cedar

Tuttur .

Weather Wood

Harvard Slate

Charcoal Gray

Dual Gray

Cedar shakes will be stained clear unless otherwise requested. \* Not available with Bell Roof