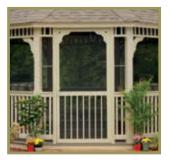

Vinyl Rectangle Gazebos

Multipurpose Living...

Rectangles maximize your living space – the perfect design for hot tubs and multi-purpose rooms.

Add custom screens, VinyLite window systems, and electrical packages to provide you with a unique, multiseasonal family room for your enjoyment.

**A. 12'X16' VINYL RECTANGLE** Colonial Style, Pagoda Roof,

Cupola, Victorian Braces, Privacy Walls, & Screen Package

**B. 12'X20' VINYL RECTANGLE** Country Style, VinyLite Windows, Cupola, & Custom Roofing