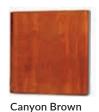

E.1 O'W OODO CTAGON Dutch Style, Cupola, Composite Decking & Canyon Brown Stain

Create Memories in your Space

#### A.1 4'X20'W OODO VAL

Baroque Style, Pagoda Roof, VinyLite Windows with Clear Film, Mahogany Stain, Composite Decking, Custom Weathervane

**B.1 2'X24'W OODO VAL** New England Style, Pagoda Roof, Cedar Shakes, & Canyon Brown Stain

C.1 2'X16'W OODO VAL Dutch Style, Cupola & Canyon Brown Stain

D.1 2'X16'W OODO VAL New England Style, Cupola, Pagoda Roof, Cedar Stain, Cedar Shakes

Create a Restful Space

**1"x6"T ongu& Groove Ceiling** This roof gives the underside of your gazebo a high quality finish, and allows for greater snow