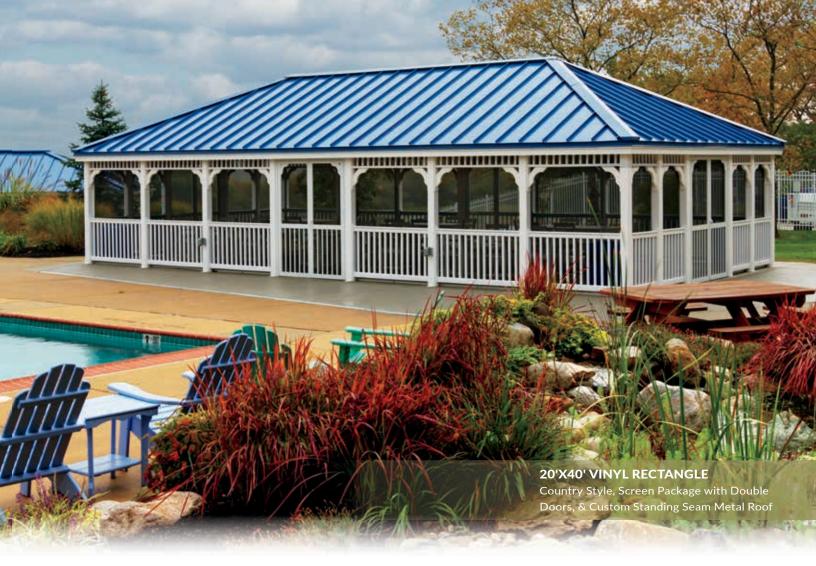

Vinyl Rectangle Gazebos

Multipurpose Living...

Rectangles maximize your living space – the perfect design for hot tubs and multi-purpose rooms.

Add custom screens, VinyLite window systems, and electrical packages to provide you with a unique, multiseasonal family room for your enjoyment.

**A. 12'X16' VINYL RECTANGLE** Colonial Style, Pagoda Roof,

Cupola, Victorian Braces, Privacy Walls, & Screen Package

**B. 12'X20' VINYL RECTANGLE** Country Style, VinyLite Windows, Cupola, & Custom Roofing

C. 14'X20' VINYL RECTANGLE Country Style, Almond Vinyl

D. 12'X20' VINYL RECTANGLE Country Style & Cupola

Create an All Seasons Space

Turned Posts Add these decorative posts for more refined appeal.

VinyLite Windows These vinyl windows can open and close to protect you from the wind and elements. Screens & door are included.