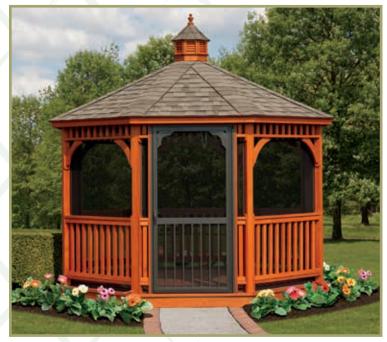

Outdoor Living...

Octagons are the time-honored gazebo shape. This style gives you a classic look for comfortable living.

Few investments yield as many rewards as our handcrafted gazebos. The richest reward just may be how it brings your family closer together.

A. 16' VINYL OCTAGON Country Style, Cupola, Standing Seam Metal Roof & Composite Decking

**B. 18' VINYL OCTAGON** Colonial Style, Cupola, Screen Package & VinyLite Windows

C. 12' VINYL OCTAGON Colonial Style & Bell Roof

D. 14' VINYL OCTAGON Country Style, Cupola, Almond Vinyl, & Screen Package

E. 12' VINYL OCTAGON Country Style, Cupola, & Pinnacle Roof

Create an Elegant Gardening Space

Cupola A finishing touch for the roof of your gazebo.