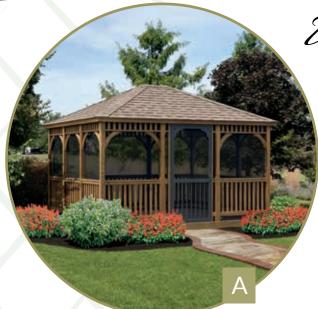

Wood Octagon Gazebos

Faith y Living...

Fire up the grill and get ready for a crowd. The smell of barbecue will draw your family and friends. The comfort of dining in a gazebo will keep everyone close by.

Family time is precious – don't waste a second of it. Give your family the very best by choosing the perfect gathering place. You'll be amazed how little moments like a family picnic transform into lasting memories your children or grandchildren will remember forever.

#### A.1 2'W OODO CTAGON

Colonial Style, Cupola, Composite Decking, Victorian Braces, & Mushroom Stain