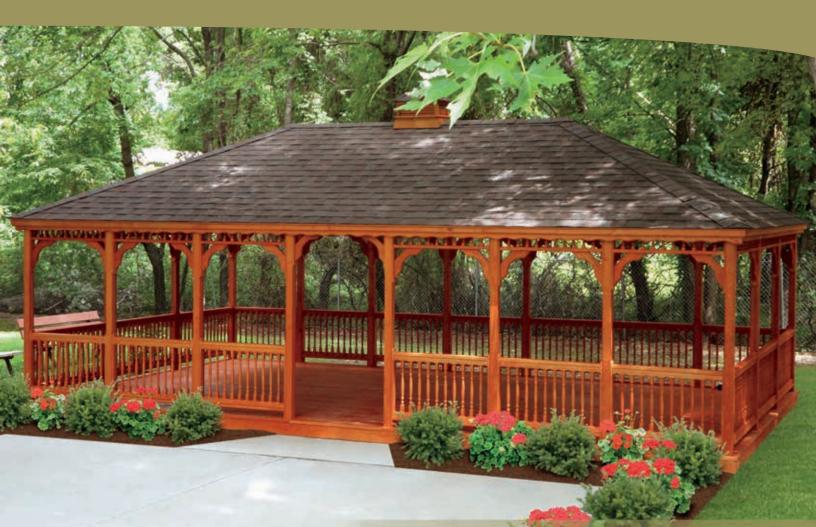

Wood Rectangle Gazebos

Year Round Living...

The best-kept secret to gazebo ownership is year-round enjoyment. Don't walk away from your gazebo when summer ends.

Watch the leaves fall with a warm mug of apple cider on a crisp autumn day. Surround yourself by nature and rejuvenate your spirit. Take a mini-vacation right when you need it most of all from the comfort of your gazebo.

RECTANGLE Dutch Style, Screen Package, & Mushroom Stain

A.1 2'X14'W OOD

B.1 6'X16'W OOD RECTANGLE Dutch Style, Screen Package, & Canyon Brown Stain, No Floor

C. 10'X10' WOOD RECTANGLE Dutch Style, Screen Package, Mushroom Stain

D.1 0'X12'W OOD RECTANGLE Dutch Style, Screen Package, Mushroom Stain & No Floor

Create a Charming Space

**16'X28' WOOD RECTANGLE** Colonial Style, Cupola, & Cedar Stain

Stainless Steel Screws Stainless steel screws help to maintain the long life of your gazebo and offer a finished appearance.

Double 2x4 Rafters Our double rafters give your gazebo roof a heavy-duty load capacity and help prevent beam warping.

Whether you are hosting a dinner party or simply relaxing in the evening with your family, this gazebo is alluring to both friends and family.