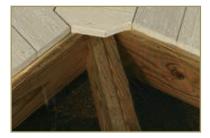

Our standard wood gazebos are made of pressure-treated Southern Yellow Pine. Our heavy-duty floor consists of double 2x6 joists and solid 2x6 wood decking boards. The 4x4 posts are laminated as standard, and support 36" high hand railings. They come with arched corner braces and 6" top spindles. The roof is built with double rafters, and sheeted with beautiful 1x6 tongue & groove boards, covered with roofing paper and architectural asphalt shingles.

#### **ENDURANCE**

Extra Strong-2x6 Decking 2x6 decking means strong construction, plus our hot-dipped galvanized nails are designed to stay seated for a lifetime.

#### **STABILITY**

Laminated Posts Our laminated posts resist checking and add strength while giving your gazebo a custom look.

#### Doubl⊉ "x6" Floor Joists

Helps prevent warping of joists and popping of floorboards. They allow for a better straight down fastening of the floorboard, giving your deck a stronger, longer lasting life.

2"x8" Top Plate The compression ring ties the rafters and posts of your gazebo together for additional snow load capacity and wind resistances.

Give your family the very best by choosing the perfect gathering place. Create moments that transform into lasting memories.