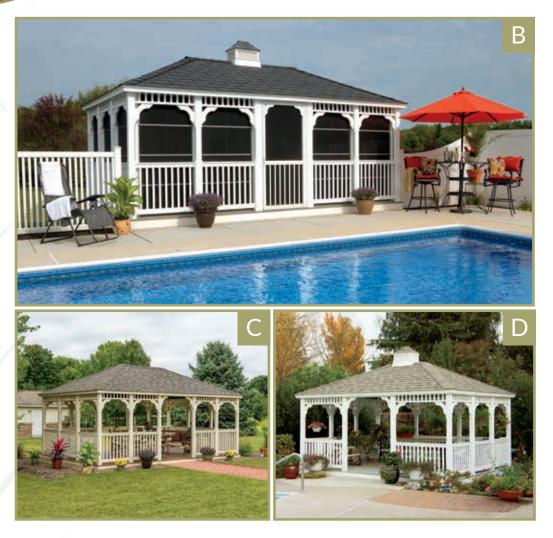

Vinyl Rectangle Gazebos

Multipurpose Living...

Rectangles maximize your living space – the perfect design for hot tubs and multi-purpose rooms.

Add custom screens, VinyLite window systems, and electrical packages to provide you with a unique, multiseasonal family room for your enjoyment.

**A. 12'X16' VINYL RECTANGLE** Colonial Style, Pagoda Roof,

Cupola, Victorian Braces, Privacy Walls, & Screen Package

**B. 12'X20' VINYL RECTANGLE** Country Style, VinyLite Windows, Cupola, & Custom Roofing

C. 14'X20' VINYL RECTANGLE Country Style, Almond Vinyl

D. 12'X20' VINYL RECTANGLE Country Style & Cupola

Create an All Seasons Space

Turned Posts Add these decorative posts for more refined appeal.

VinyLite Windows These vinyl windows can open and close to protect you from the wind and elements. Screens & door are included.