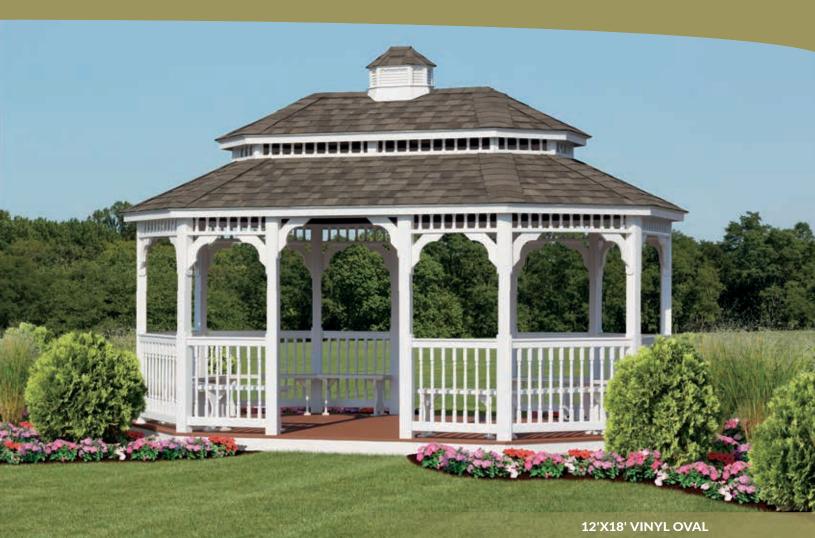

*Vingl Oval Gazebos* Worry-Free Living...

Ovals provide a traditional look with the added benefit of a more spacious interior. Oval gazebos accommodate more guests with additional seating room.

Imagine a custom designed gazebo that fits the contours of your life and backyard. Our vinyl gazebos are designed for years of easy, worry-free enjoyment.