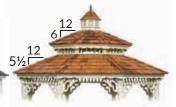

## 7. SELECT A ROOF STYLE

Standard Cupola Standard Roof Overhang = 6" Pinnacle Roof & Bell Roof Overhang = 12"

Pagoda Roof & Cupola (Not available on Bell Roof)

**Pinnacle Roof** Standard with **Steeper Roof** Large Cupola Large Roof Overhang

Bell (Octagon & Oval Only)

Standard with **Bell Shaped Roof** Copper Finial (Octagon only) Arched Top Rails