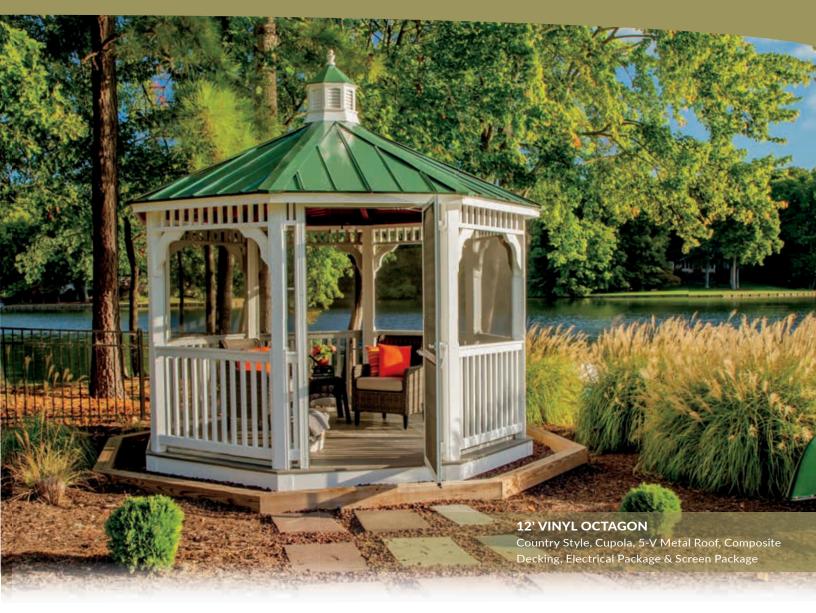

The Heart of Craftsmanship

**12' OCTAGON VINYL GAZEBO** Country Style, Cupola, 5-V Metal Roof, Composite Decking, Electrical Package & Screen Package

Outdoor Living...

Octagons are the time-honored gazebo shape. This style gives you a classic look for comfortable living.

Few investments yield as many rewards as our handcrafted gazebos. The richest reward just may be how it brings your family closer together.