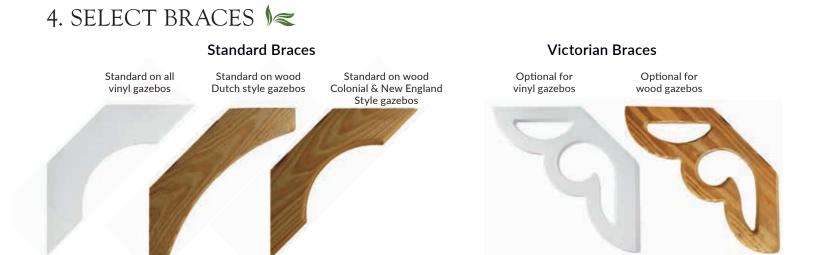

Victorian Braces These braces will add a Victorian era look to your gazebo.

Surround yourself by nature and rejuvenate your spirit. Take a mini-vacation 15 right when you need it... in the comfort of your gazebo.