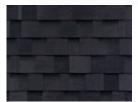

## 8. SELECT ROOFING $\lambda \approx$

Standard Architectural Asphalt Shingles Asphalt shingles come standard on all gazebos.

Dual Black

Dual Brown

Earthtone Cedar

Tuttur .

Weather Wood

Harvard Slate

Charcoal Gray

Dual Gray

Cedar shakes will be stained clear unless otherwise requested. \* Not available with Bell Roof