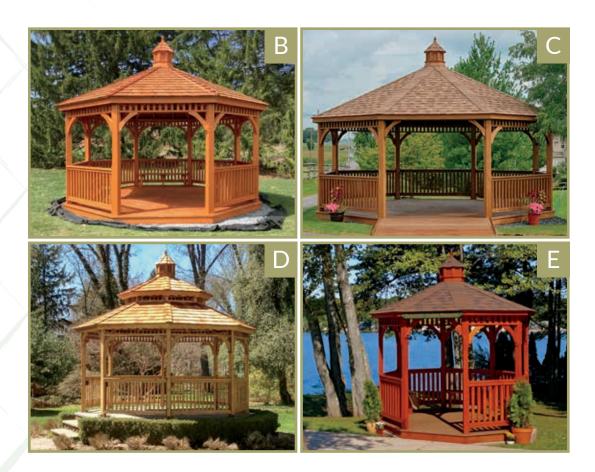

A. 16' VINYL OCTAGON Country Style, Cupola, Standing Seam Metal Roof & Composite Decking

**B. 18' VINYL OCTAGON** Colonial Style, Cupola, Screen Package & VinyLite Windows

C. 12' VINYL OCTAGON Colonial Style & Bell Roof

D. 14' VINYL OCTAGON Country Style, Cupola, Almond Vinyl, & Screen Package

E. 12' VINYL OCTAGON Country Style, Cupola, & Pinnacle Roof

Create an Elegant Gardening Space

Cupola A finishing touch for the roof of your gazebo.