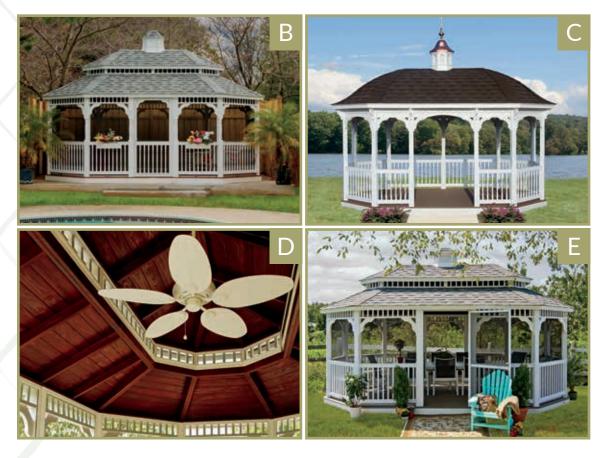

A. 16' VINYL OCTAGON Country Style, Cupola, Standing Seam Metal Roof & Composite Decking

**B. 18' VINYL OCTAGON** Colonial Style, Cupola, Screen Package & VinyLite Windows

C. 12' VINYL OCTAGON Colonial Style & Bell Roof

D. 14' VINYL OCTAGON Country Style, Cupola, Almond Vinyl, & Screen Package

E. 12' VINYL OCTAGON Country Style, Cupola, & Pinnacle Roof

Create an Elegant Gardening Space

Cupola A finishing touch for the roof of your gazebo.