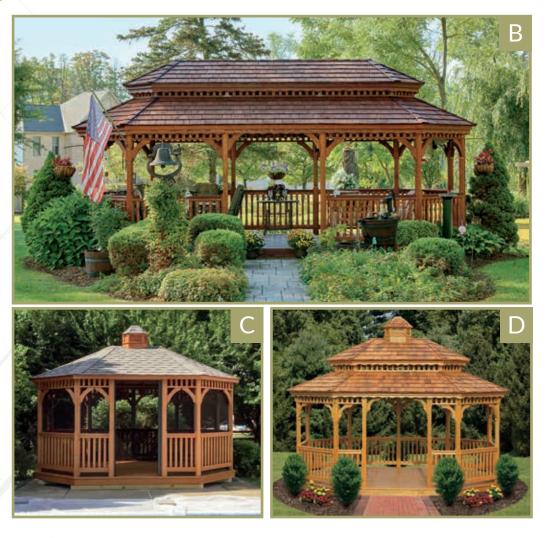

Wood Octagon Gazebos

Faith y Living...

Fire up the grill and get ready for a crowd. The smell of barbecue will draw your family and friends. The comfort of dining in a gazebo will keep everyone close by.

Family time is precious – don't waste a second of it. Give your family the very best by choosing the perfect gathering place. You'll be amazed how little moments like a family picnic transform into lasting memories your children or grandchildren will remember forever.

#### A.1 2'W OODO CTAGON

Colonial Style, Cupola, Composite Decking, Victorian Braces, & Mushroom Stain

#### **B.1 6'W OODO CTAGON** Dutch Style, Cupola, Cedar Shakes & Cedar Stain

**C.2 O'W OODO CTAGON** Dutch Style, Cupola, Mushroom Stain, & Ramp

**D.1 4'W OODO CTAGON** Colonial Style, Cupola, Pagoda Roof, & Cedar Shakes

E.1 O'W OODO CTAGON Dutch Style, Cupola, Composite Decking & Canyon Brown Stain

Create Memories in your Space