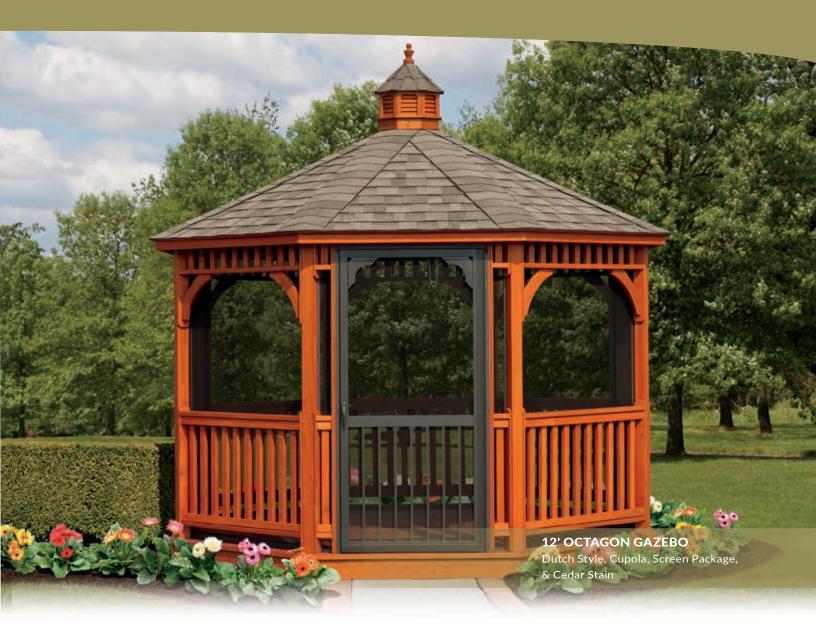

Wood Octagon Gazebos

Faith y Living...

Fire up the grill and get ready for a crowd. The smell of barbecue will draw your family and friends. The comfort of dining in a gazebo will keep everyone close by.

#### A.1 2'W OODO CTAGON

Colonial Style, Cupola, Composite Decking, Victorian Braces, & Mushroom Stain