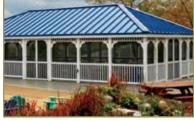

Commercial Gazebos

Our Commercial Gazebos are made similar to the rest of our gazebos, but offer some upgraded parts. Our heavy-duty floor consists of 2x6 joists. The 5x5 posts support the 36" high hand railing. They come with arched corner braces and 6" top spindles. The roof is built with 2x6 rafters and sheeted with beautiful 1x6 tongue and groove boards, covered with roofing paper, and architectural asphalt shingles.

A. 20' VINYL DODECAGON Colonial Style, Cupola, Pagoda Roof, & Screen Package

**B. 16'X32' WOOD RECTANGLE** Dutch Style, Cupola, Pagoda Roof, Cedar Stain, & Cedar Shake Shingles

C. 20'X28' VINYL OVAL Colonial Style, Cupola With Custom Weathervane, Pagoda Roof, No Floor, & Benches

D. 16'X32' VINYL OVAL Colonial Style, Custom Copper Top Cupola and Weathervane, Pagoda Roof, Turned Posts, Victorian Braces, Screen Package, & Custom Double Doors

E. 30' WOOD DODECAGON Dutch Style, Cupola, Pagoda Roof, Benches, Cedar Stain, & Cedar Shakes

Create a Commercial Space

Metal Roof Match your gazebo to another structure with either our standing seam or 5V metal roofing.

Privacy Wall Add additional privacy or protection from the elements.

Screen Package Keep out those pesky flying bugs.

If you need to entertain a crowd, there is no better setting than a multifunctional gazebo. Perfect for a variety of settings: country clubs, hotels, restaurants, and churches.

Design Your Gazebo