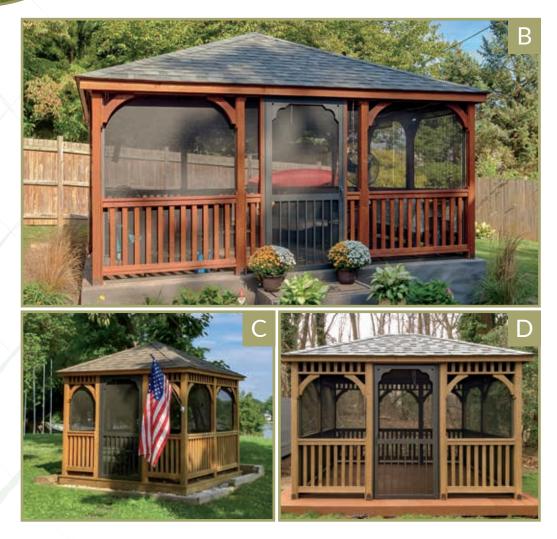

#### A.1 2'W OODO CTAGON

Colonial Style, Cupola, Composite Decking, Victorian Braces, & Mushroom Stain

#### **B.1 6'W OODO CTAGON** Dutch Style, Cupola, Cedar Shakes & Cedar Stain

**C.2 O'W OODO CTAGON** Dutch Style, Cupola, Mushroom Stain, & Ramp

**D.1 4'W OODO CTAGON** Colonial Style, Cupola, Pagoda Roof, & Cedar Shakes

E.1 O'W OODO CTAGON Dutch Style, Cupola, Composite Decking & Canyon Brown Stain

Create Memories in your Space