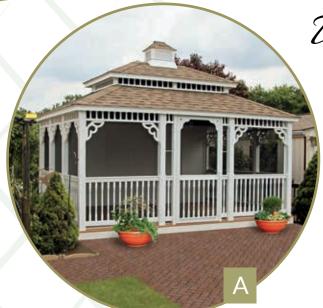

Vinyl Rectangle Gazebos

Multipurpose Living...

Rectangles maximize your living space – the perfect design for hot tubs and multi-purpose rooms.

Add custom screens, VinyLite window systems, and electrical packages to provide you with a unique, multiseasonal family room for your enjoyment.

**A. 12'X16' VINYL RECTANGLE** Colonial Style, Pagoda Roof,

Cupola, Victorian Braces, Privacy Walls, & Screen Package

**B. 12'X20' VINYL RECTANGLE** Country Style, VinyLite Windows, Cupola, & Custom Roofing