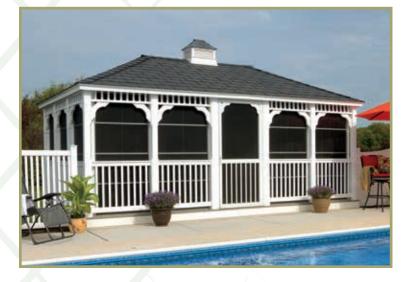

Commercial Gazebos

Our Commercial Gazebos are made similar to the rest of our gazebos, but offer some upgraded parts. Our heavy-duty floor consists of 2x6 joists. The 5x5 posts support the 36" high hand railing. They come with arched corner braces and 6" top spindles. The roof is built with 2x6 rafters and sheeted with beautiful 1x6 tongue and groove boards, covered with roofing paper, and architectural asphalt shingles.

Create a Commercial Space

Metal Roof Match your gazebo to another structure with either our standing seam or 5V metal roofing.

Privacy Wall Add additional privacy or protection from the elements.

Screen Package Keep out those pesky flying bugs.