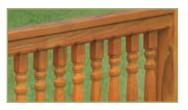

#### **STABILITY**

Laminated Posts Our laminated posts resist checking and add strength while giving your gazebo a custom look.

#### SUPPORT

Heavy-Duty Railings The railings on your gazebo are built to last! We utilize heavy-duty lumber to resist wear.