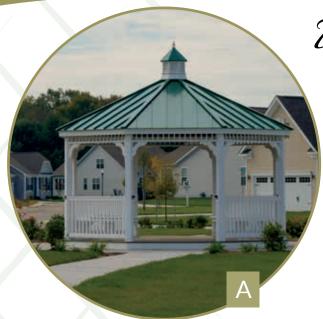

Commercial Gazebos

Our Commercial Gazebos are made similar to the rest of our gazebos, but offer some upgraded parts. Our heavy-duty floor consists of 2x6 joists. The 5x5 posts support the 36" high hand railing. They come with arched corner braces and 6" top spindles. The roof is built with 2x6 rafters and sheeted with beautiful 1x6 tongue and groove boards, covered with roofing paper, and architectural asphalt shingles.

A. 20' VINYL DODECAGON Colonial Style, Cupola, Pagoda Roof, & Screen Package

**B. 16'X32' WOOD RECTANGLE** Dutch Style, Cupola, Pagoda Roof, Cedar Stain, & Cedar Shake Shingles

C. 20'X28' VINYL OVAL Colonial Style, Cupola With Custom Weathervane, Pagoda Roof, No Floor, & Benches

If you need to entertain a crowd, there is no better setting than a multifunctional gazebo. Perfect for a variety of settings: country clubs, hotels, restaurants, and churches.

Design Your Gazebo