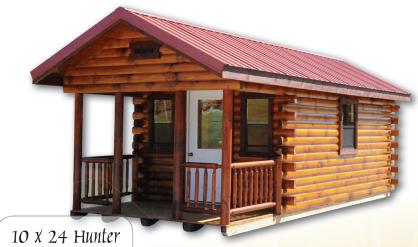

fters
- 4 x 12 Ridge Beam
- 2" Sheating
- 2" Styrofoam in Roof
- 12-12 Roof Pitch
- 29 Gauge Metal Roof with 40 Year Warranty
- 6' Loft with Rail
- Half Glass Door
- No Stain



### Options: Porch Railing

- Additional Loft
- · Bedroom and Bath Walls
- Dormers
- Electric Package

#### Sizes:

• 16 x 20 - 24 x 48



- 2" Treated Flooring
- 18 Rows of 6 x 6 Logs
- 4 x 6 or 4 x 8 Rafters
- 4 x 12 Ridge Beam
- 2" Sheating
- 2" Styrofoam in Roof
- 12-12 Roof Pitch
- 29 Gauge Metal Roof with 40 Year Warranty
- 8' Loft with Rail
- · Half Glass Door
- No Stain



Interior

- Porch Railing
- Additional Loft
- · Bedroom and Bath Walls

Pioneer Supreme

- Dormers
- Electric Package



• 16 x 20 - 24 x 48



Interior

20 x 24 with 8 x 24 Porch





12 x 18 Hunter



12 x 26 Hunter



10 x 16 Cottage



12 x 16 Pioneer Deluxe

# Log Cabins 945