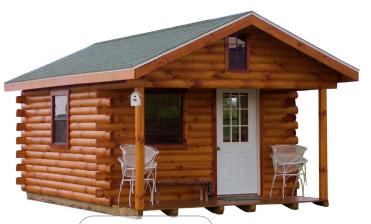

# Hunter Deluxe

#### Standard Features:

- 2" Treated Flooring
- 17 Rows 4 x 6 Logs
- 4 x 6 Rafters, 4 x 10 Ridge Beam
- 2" Sheating
- 12-12 Roof Pitch
- 29 Gauge Metal Roof with 40 Year Warranty
- 6' Loft with Rail
- 6 Windows
- Half Glass Door
- Stained with Sikkens

#### $\sim$ Options:

- Porch Railing
- Additional Loft
- Bedroom and Bath Walls
- Dormers
- Thermo Pane Windows
- Electric Package
- 2" Styrofoam in Roof

#### Sízes:

• 12 x 16 - 16 x 36

#### Customíze your cabin

with porch railing and additional windows. You can also Add more loft space,

14 X 28

and 8" log home screws

every three feet.

We use foam weather stripping