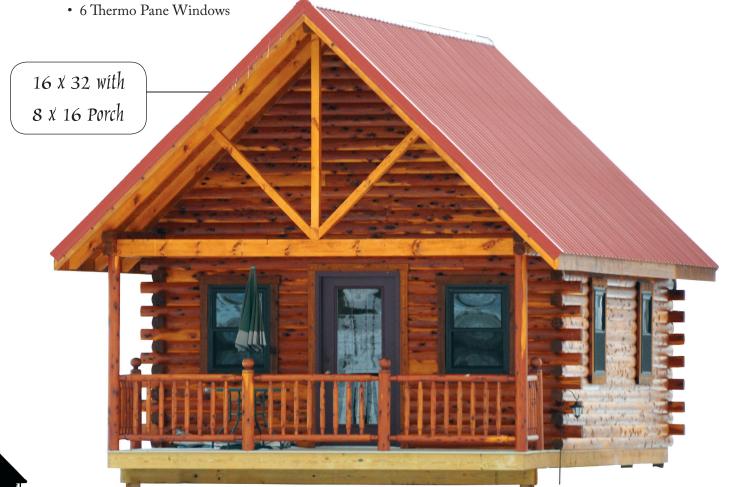

# Hunter Supreme

#### Standard Features:

- 2" Treated Flooring
- 18 Rows of 6 x 6 Logs
- 4 x 6 or 4 x 8 Rafters
- 4 x 12 Ridge Beam
- 2" Sheating
- 2" Styrofoam in Roof
- 12-12 Roof Pitch
- 29 Gauge Metal Roof with 40 Year Warranty
- 6' Loft with Rail
- Half Glass Door
- No Stain

### Options: Porch Railing

- Additional Loft
- · Bedroom and Bath Walls
- Dormers
- Electric Package

#### Sizes:

• 16 x 20 - 24 x 48

- 2" Treated Flooring
- 18 Rows of 6 x 6 Logs
- 4 x 6 or 4 x 8 Rafters
- 4 x 12 Ridge Beam
- 2" Sheating
- 2" Styrofoam in Roof
- 12-12 Roof Pitch
- 29 Gauge Metal Roof with 40 Year Warranty
- 8' Loft with Rail
- · Half Glass Door
- No Stain