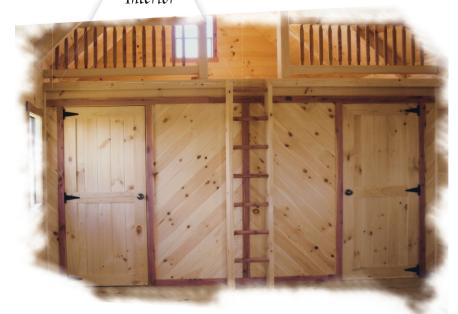

Interior

- Porch Railing
- Additional Loft
- · Bedroom and Bath Walls

Pioneer Supreme

- Dormers
- Electric Package

• 16 x 20 - 24 x 48

Interior

20 x 24 with 8 x 24 Porch

12 x 18 Hunter