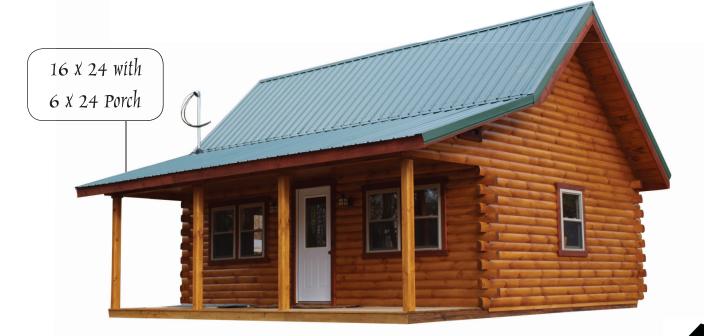

#### $\sim$ Options:

- Porch Railing
- Additional Loft
- Bedroom and Bath Walls
- Dormers
- Thermo Pane Windows
- Electric Package
- 2" Styrofoam in Roof

• 12 x 16 - 16 x 36

6 x 24 Porch