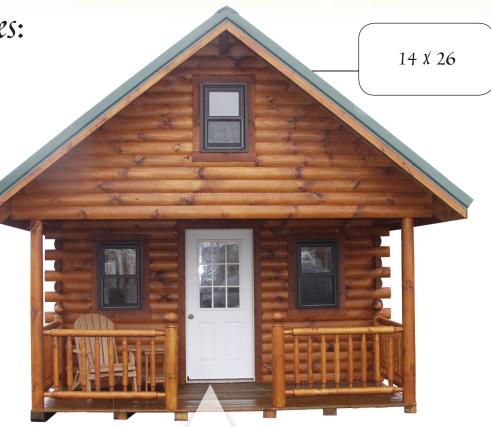

Hunting Cabins · Weekend Getaways

# Hunter Deluxe

# Hunter Deluxe

#### Standard Features:

- 2" Treated Flooring
- 17 Rows 4 x 6 Logs
- 4 x 6 Rafters, 4 x 10 Ridge Beam
- 2" Sheating
- 12-12 Roof Pitch
- 29 Gauge Metal Roof with 40 Year Warranty
- 6' Loft with Rail
- 6 Windows
- Half Glass Door
- Stained with Sikkens

#### $\sim$ Options:

- Porch Railing
- Additional Loft
- Bedroom and Bath Walls
- Dormers
- Thermo Pane Windows
- Electric Package
- 2" Styrofoam in Roof

#### Sízes:

• 12 x 16 - 16 x 36

#### Customíze your cabin

with porch railing and additional windows. You can also Add more loft space,











14 X 28



and 8" log home screws

every three feet.

We use foam weather stripping



## Pioneer Deluxe

# Pioneer Deluxe

#### Standard Features:

- 2" Treated Flooring
- 17 Rows 4 x 6 Logs
- 4 x 6 Rafters, 4 x 10 Ridge Beam
- 2" Sheating
- 12-12 Roof Pitch
- 29 Gauge Metal Roof with 40 Year Warranty
- 8' Loft with Rail
- 6 Windows
- Half Glass Door
- Stained with Sikkens

#### $\sim$ Options:

- Porch Railing
- Additional Loft
- Bedroom and Bath Walls
- Dormers
- Thermo Pane Windows
- Electric Package
- 2" Styrofoam in Roof



• 12 x 16 - 16 x 36







6 x 24 Porch





# Hunter Supreme

#### Standard Features:

- 2" Treated Flooring
- 18 Rows of 6 x 6 Logs
- 4 x 6 or 4 x 8 Rafters
- 4 x 12 Ridge Beam
- 2" Sheating
- 2" Styrofoam in Roof
- 12-12 Roof Pitch
- 29 Gauge Metal Roof