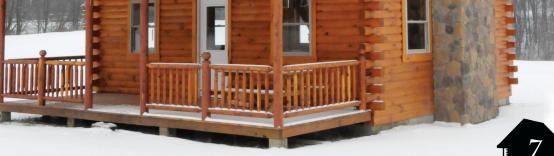

### Options: Porch Railing

- Additional Loft
- · Bedroom and Bath Walls
- Dormers
- Electric Package

#### Sizes:

• 16 x 20 - 24 x 48

- 2" Treated Flooring
- 18 Rows of 6 x 6 Logs
- 4 x 6 or 4 x 8 Rafters
- 4 x 12 Ridge Beam
- 2" Sheating
- 2" Styrofoam in Roof
- 12-12 Roof Pitch
- 29 Gauge Metal Roof with 40 Year Warranty
- 8' Loft with Rail
- · Half Glass Door
- No Stain