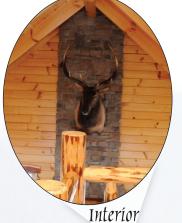

Interior

- Porch Railing
- Additional Loft
- · Bedroom and Bath Walls

Pioneer Supreme

- Dormers
- Electric Package

• 16 x 20 - 24 x 48

Interior

20 x 24 with 8 x 24 Porch

12 x 18 Hunter