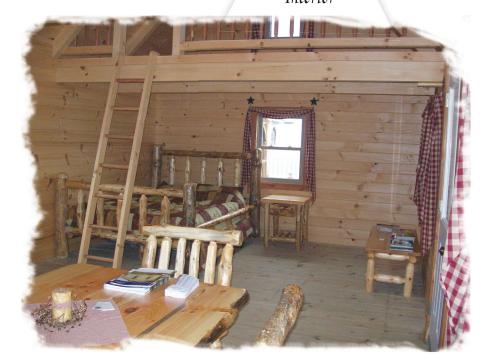

Interior

- Porch Railing
- Additional Loft
- · Bedroom and Bath Walls

Pioneer Supreme

- Dormers
- Electric Package

• 16 x 20 - 24 x 48

Interior

20 x 24 with 8 x 24 Porch

12 x 18 Hunter