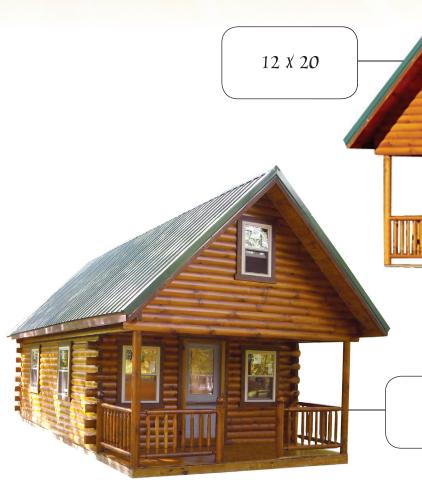

#### Customíze your cabin

with porch railing and additional windows. You can also Add more loft space,

14 X 28

and 8" log home screws

every three feet.

We use foam weather stripping