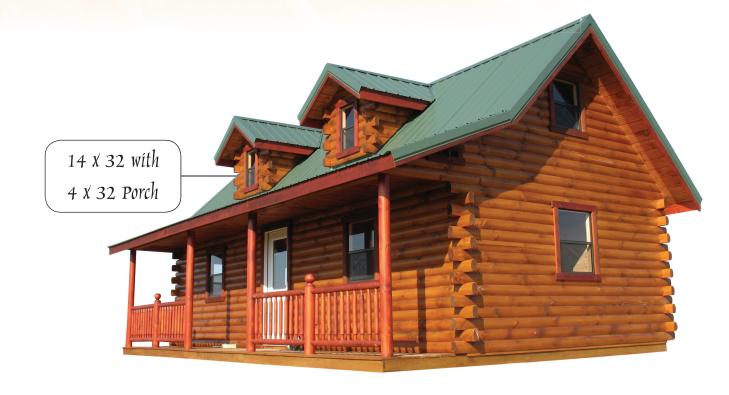

## Pioneer Deluxe

# Pioneer Deluxe

#### Standard Features:

- 2" Treated Flooring
- 17 Rows 4 x 6 Logs
- 4 x 6 Rafters, 4 x 10 Ridge Beam
- 2" Sheating
- 12-12 Roof Pitch
- 29 Gauge Metal Roof with 40 Year Warranty
- 8' Loft with Rail
- 6 Windows
- Half Glass Door
- Stained with Sikkens

#### $\sim$ Options:

- Porch Railing
- Additional Loft
- Bedroom and Bath Walls
- Dormers
- Thermo Pane Windows
- Electric Package
- 2" Styrofoam in Roof

• 12 x 16 - 16 x 36

6 x 24 Porch