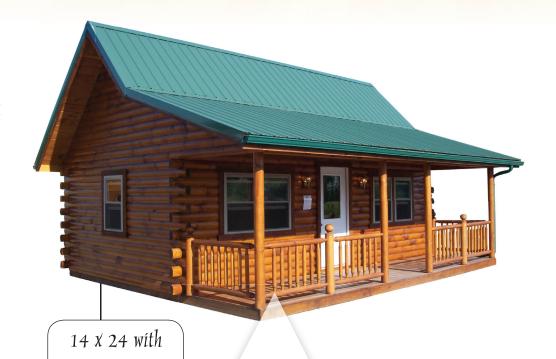

# Hunter Deluxe

#### Standard Features:

- 2" Treated Flooring
- 17 Rows 4 x 6 Logs
- 4 x 6 Rafters, 4 x 10 Ridge Beam
- 2" Sheating
- 12-12 Roof Pitch
- 29 Gauge Metal Roof with 40 Year Warranty
- 6' Loft with Rail
- 6 Windows
- Half Glass Door
- Stained with Sikkens

#### Customíze your cabin

with porch railing and additional windows. You can also Add more loft space,

14 X 28

and 8" log home screws

every three feet.

We use foam weather stripping