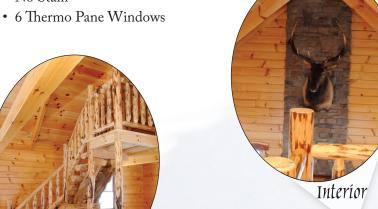

Interior

- Porch Railing
- Additional Loft
- · Bedroom and Bath Walls

Pioneer Supreme

- Dormers
- Electric Package

• 16 x 20 - 24 x 48

Interior

20 x 24 with 8 x 24 Porch

12 x 18 Hunter