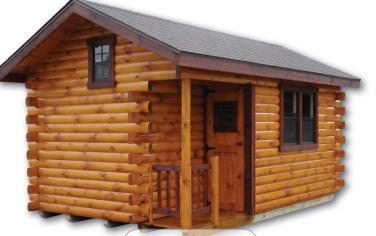

# Hunter Supreme

#### Standard Features:

- 2" Treated Flooring
- 18 Rows of 6 x 6 Logs
- 4 x 6 or 4 x 8 Rafters
- 4 x 12 Ridge Beam
- 2" Sheating
- 2" Styrofoam in Roof
- 12-12 Roof Pitch
- 29 Gauge Metal Roof with 40 Year Warranty
- 6' Loft with Rail
- Half Glass Door
- No Stain

### Options: Porch Railing

- Additional Loft
- · Bedroom and Bath Walls
- Dormers
- Electric Package