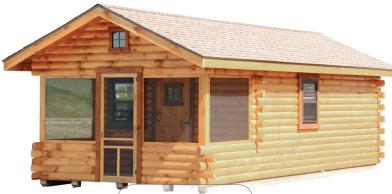

## Pioneer Deluxe

# Pioneer Deluxe

#### Standard Features:

- 2" Treated Flooring
- 17 Rows 4 x 6 Logs
- 4 x 6 Rafters, 4 x 10 Ridge Beam
- 2" Sheating
- 12-12 Roof Pitch
- 29 Gauge Metal Roof with 40 Year Warranty
- 8' Loft with Rail
- 6 Windows
- Half Glass Door
- Stained with Sikkens

#### $\sim$ Options:

- Porch Railing
- Additional Loft
- Bedroom and Bath Walls
- Dormers
- Thermo Pane Windows
- Electric Package
- 2" Styrofoam in Roof

• 12 x 16 - 16 x 36

6 x 24 Porch